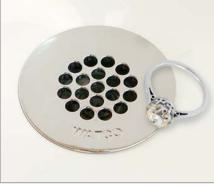

Do away with unsightly bathroom sink drains like these above. photographed in high-end hotels.

Grid strainer prevents hair and other objects from entering drain.

Grid strainer can be purchased separately.

Grid strainer available in three finishes:

- Chrome plated (CP)
- · Brushed nickel (BN)
- Oil-rubbed bronze (BZ)