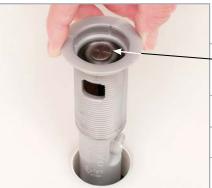

Tube available in chrome plated cast brass or plastic.

Grid strainer is installed with 0-ring; easily replaceable without removing drain.

Internal stopper seats below grid strainer and holds water overnight.

Grid strainer prevents hair and other objects from entering drain.

Grid strainer can be purchased separately.

Grid strainer available in three finishes:

- Chrome plated (CP)
- · Brushed nickel (BN)
- Oil-rubbed bronze (BZ)