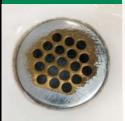

Tube available in chrome plated cast brass or plastic.

Grid strainer is installed with 0-ring; easily replaceable without removing drain.

Internal stopper seats below grid strainer and holds water overnight.

Grid strainer prevents hair and other objects from entering drain.

Grid strainer can be purchased separately.

Grid strainer available in three finishes:

- Chrome plated (CP)
- · Brushed nickel (BN)
- Oil-rubbed bronze (BZ)