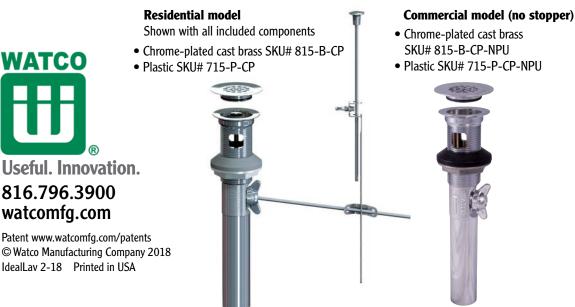

## Ideal Lav®

Easy one-piece drop-in installation—IdealLav installs through drain hole.

Slots on top of stopper enable easy rod installation (residential model).

Fits standard sinks with overflow.

Ideal for new installations or replacements.

Tube available in chrome plated cast brass or plastic.

Grid strainer is installed with 0-ring; easily replaceable without removing drain.

Internal stopper seats below grid strainer and holds water overnight.

Grid strainer prevents hair and other objects from entering drain.

Grid strainer can be purchased separately.

Grid strainer available in three finishes:

- Chrome plated (CP)
- · Brushed nickel (BN)
- Oil-rubbed bronze (BZ)